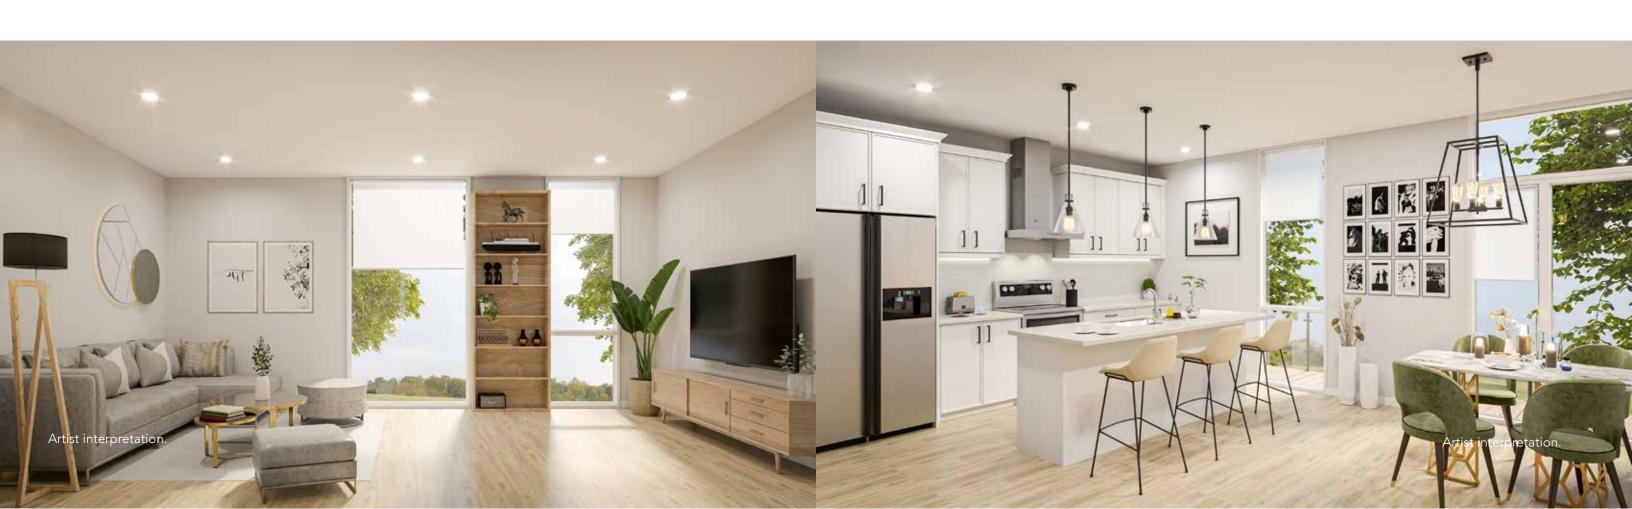

#### Features

Attention to design details and high build quality standards epitomize the townhomes of Unity Square and the Terrace townhome is no exception. The open plan kitchen with island connects seamlessly to the dining room and the 2nd floor balcony – ideal for entertaining. The large living room boasts large floor to ceiling windows providing you an elevated perspective of the front street scape. This townhome has three large bedrooms including a primary bedroom suite with full walk-in closet and double vanity ensuite. The bottom floor is fully finished with a family room, cloakroom and access to the double car garage.