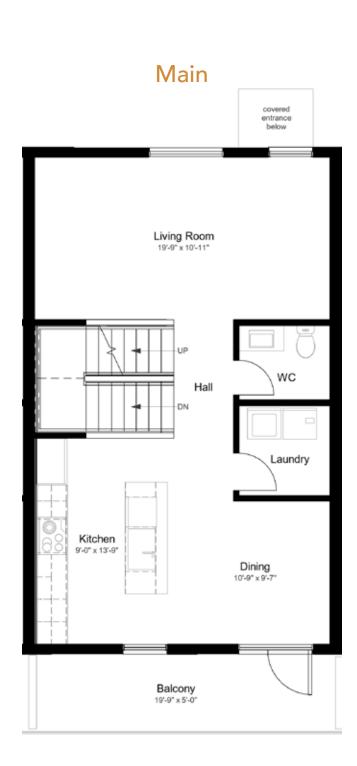

#### Features

Attention to design details and high build quality standards epitomize the townhomes of Unity Square and the Terrace townhome is no exception. The open plan kitchen with island connects seamlessly to the dining room and the 2nd floor balcony – ideal for entertaining. The large living room boasts large floor to ceiling windows providing you an elevated perspective of the front street scape. This townhome has three large bedrooms including a primary bedroom suite with full walk-in closet and double vanity ensuite. The bottom floor is fully finished with a family room, cloakroom and access to the double car garage.

#### Floor plans\*