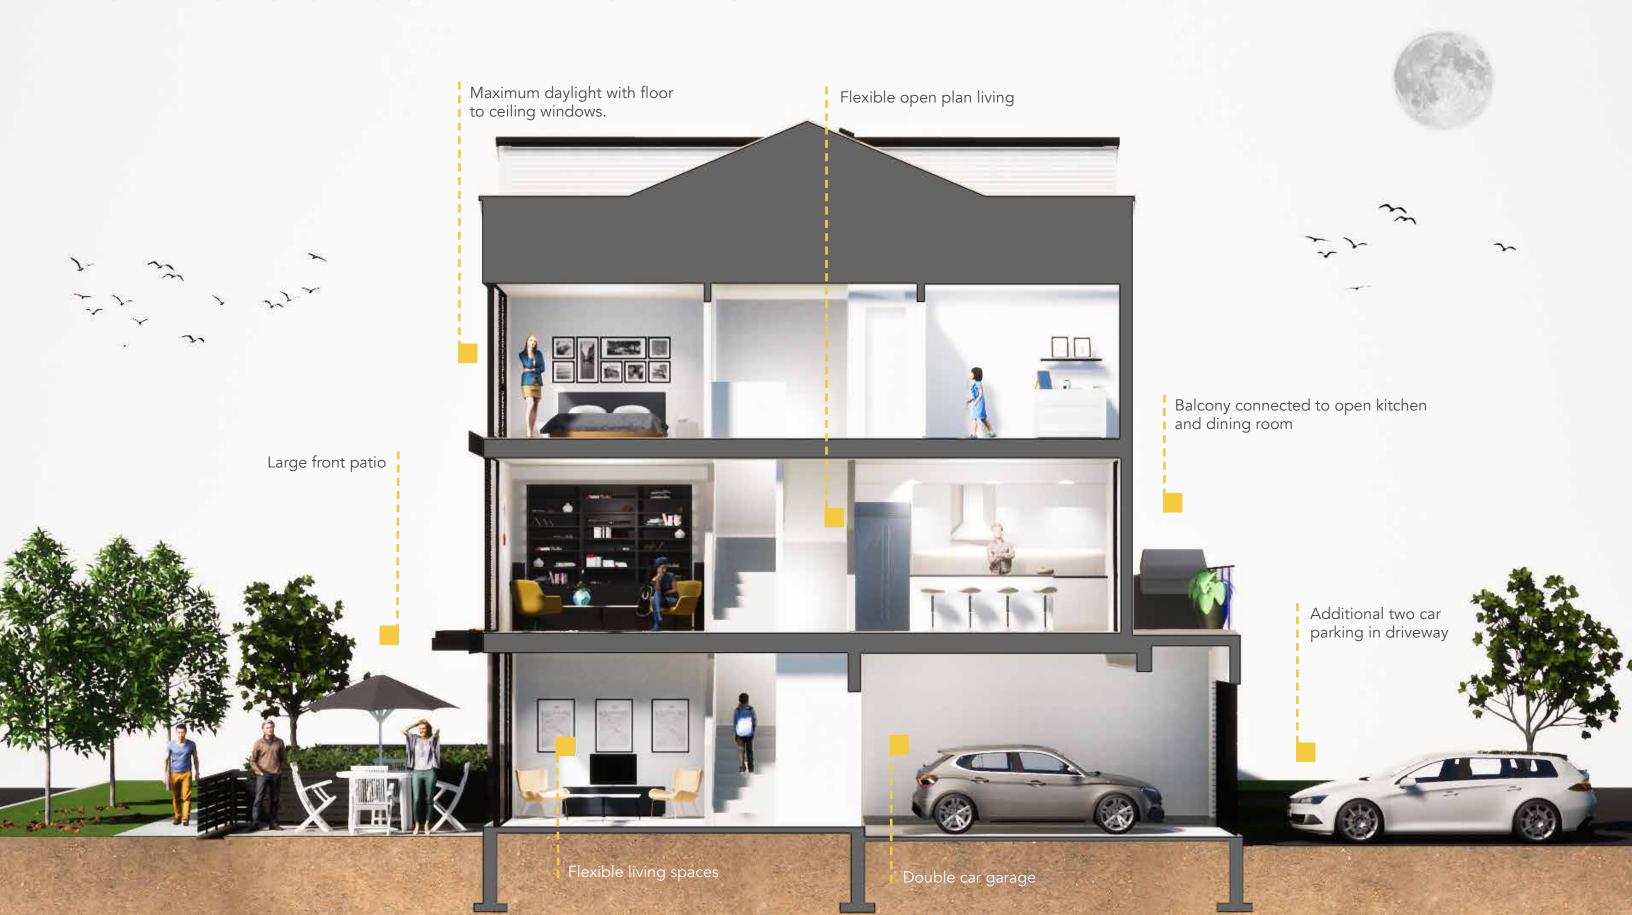

#### Features

Attention to design details and high build quality standards epitomize the townhomes of Unity Square and the Terrace townhome is no exception. The open plan kitchen with island connects seamlessly to the dining room and the 2nd floor balcony – ideal for entertaining. The large living room boasts large floor to ceiling windows providing you an elevated perspective of the front street scape. This townhome has three large bedrooms including a primary bedroom suite with full walk-in closet and double vanity ensuite. The bottom floor is fully finished with a family room, cloakroom and access to the double car garage.