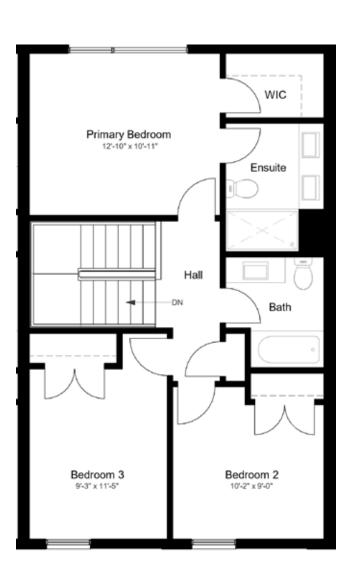

#### Features

Attention to design details and high build quality standards epitomize the townhomes of Unity Square and the Terrace townhome is no exception. The open plan kitchen with island connects seamlessly to the dining room and the 2nd floor balcony – ideal for entertaining. The large living room boasts large floor to ceiling windows providing you an elevated perspective of the front street scape. This townhome has three large bedrooms including a primary bedroom suite with full walk-in closet and double vanity ensuite. The bottom floor is fully finished with a family room, cloakroom and access to the double car garage.

#### Floor plans\*

#### **Upper Level**

<sup>\*</sup>Window size and placement may vary.