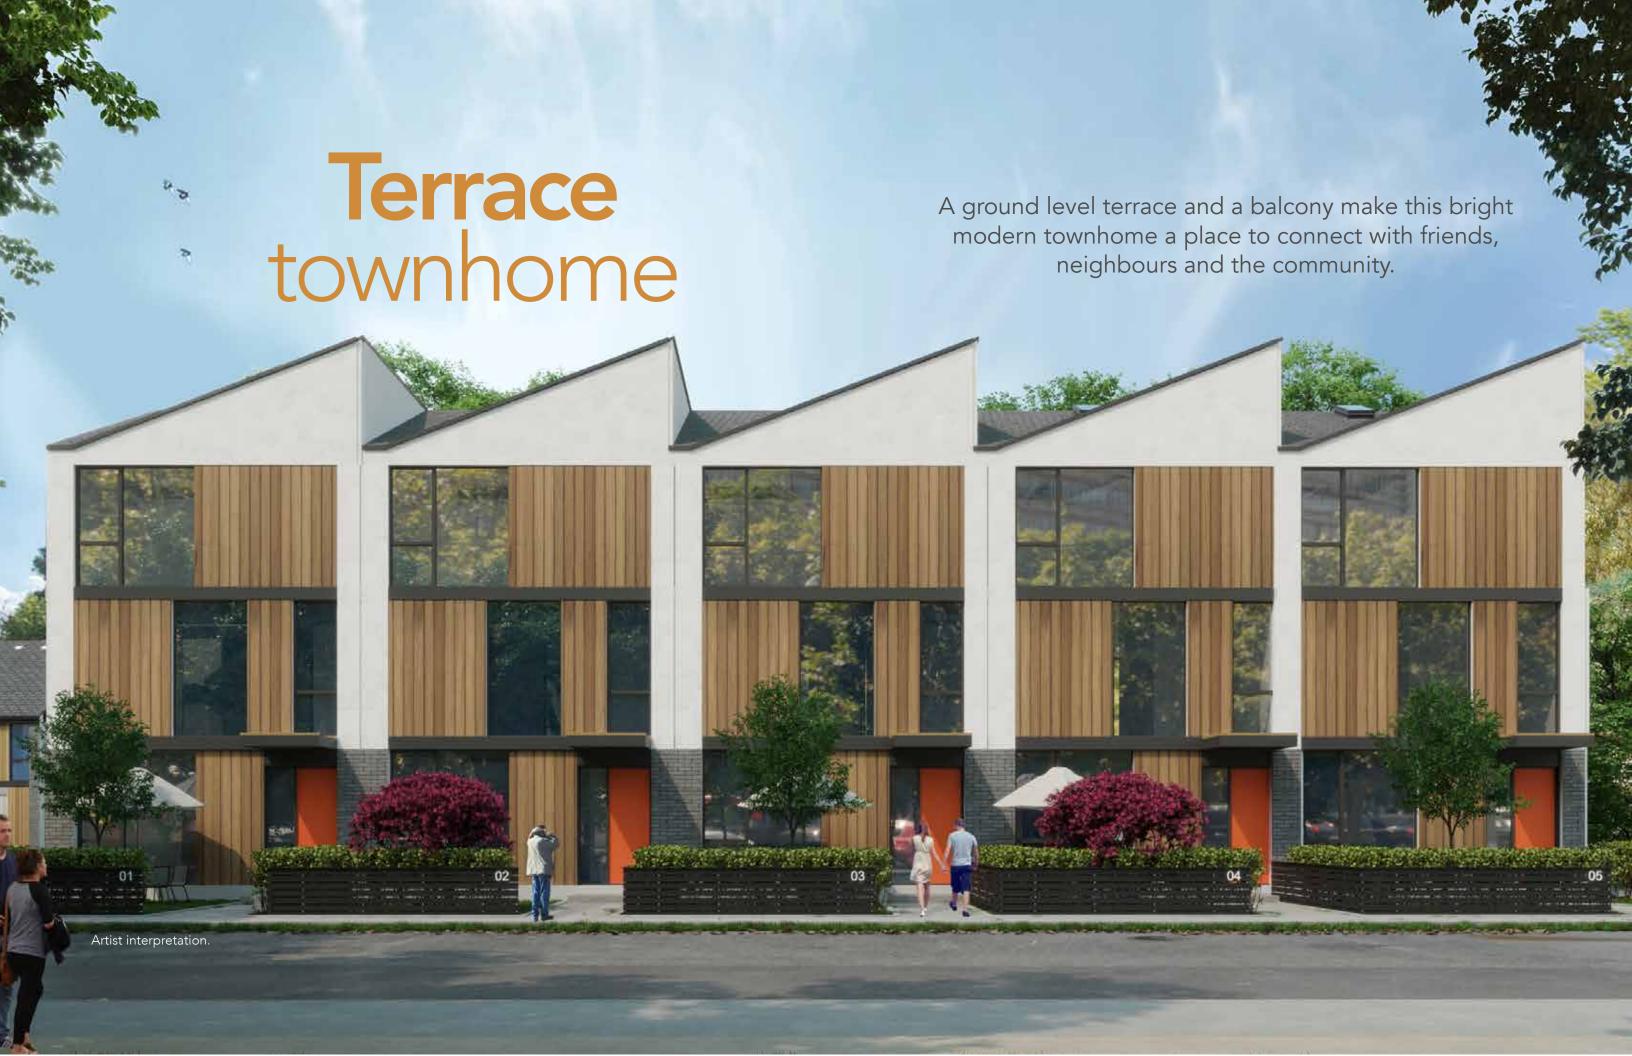

# Terrace townhome

A ground level terrace and a balcony make this bright modern townhome a place to connect with friends, neighbours and the community.

#### Features

Attention to design details and high build quality standards epitomize the townhomes of Unity Square and the Terrace townhome is no exception. The open plan kitchen with island connects seamlessly to the dining room and the 2nd floor balcony – ideal for entertaining. The large living room boasts large floor to ceiling windows providing you an elevated perspective of the front street scape. This townhome has three large bedrooms including a primary bedroom suite with full walk-in closet and double vanity ensuite. The bottom floor is fully finished with a family room, cloakroom and access to the double car garage.