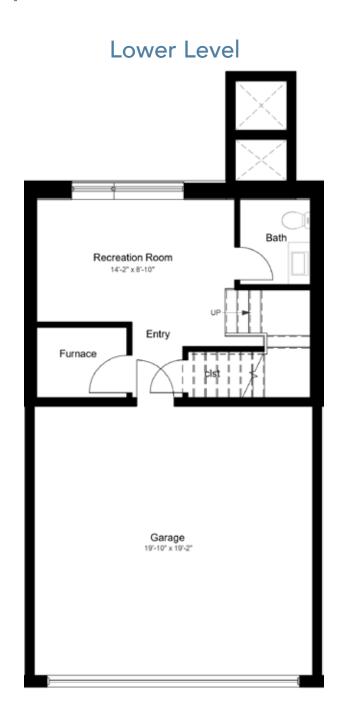

#### Floor plans\*

#### Second

<sup>\*</sup> Same floor plan for both masonry and siding facade units. Window size and placement may vary.

<sup>\*\*</sup> Includes finished lower level.