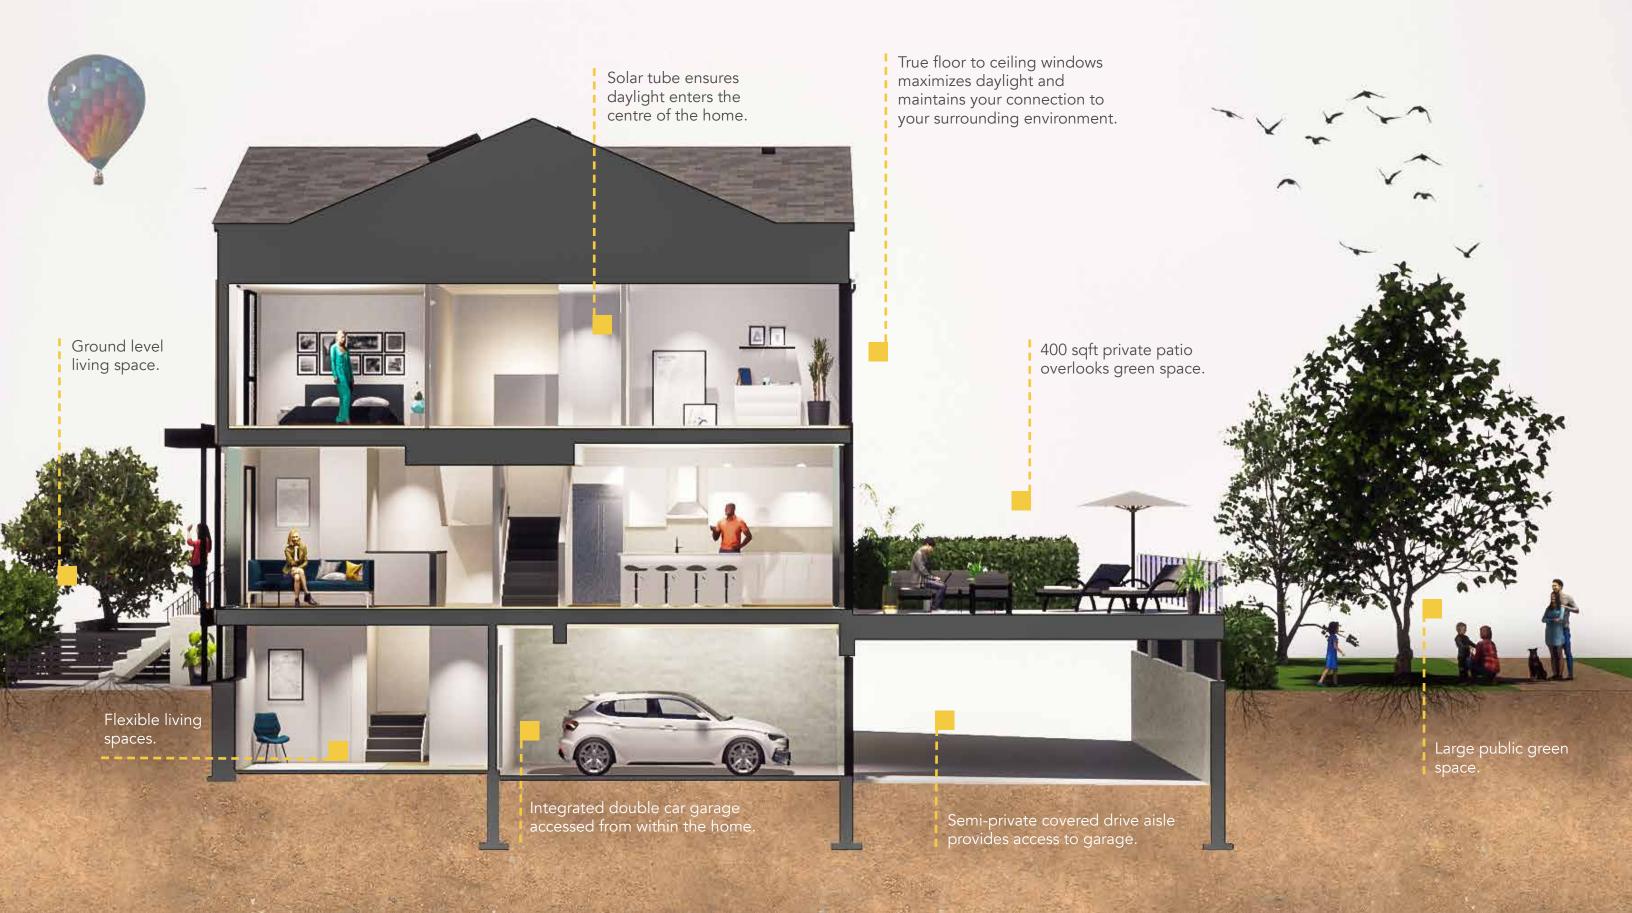

#### Features

We can't say enough about the designed layout of this 2.5-storey townhome. True floor to ceiling windows maintain your connection to the world around you from both the front and rear of this townhome. This unique design incorporates a double car garage that is accessed from a hidden driveway below the large private raised deck maintaining an unobstructed view of the park. Open living spaces bring the health benefits of natural daylight that flows through the entire home. The kitchen includes an island and large dining area connecting directly to the raised patio overlooking the park. A double vanity ensuite and walk-in closet accompany the large primary bedroom. Two additional bedrooms include built-in closets that are perfect as bedrooms or multi-functional spaces. The fully finished basement includes a flexible living space, and washroom with access to the large double car garage.