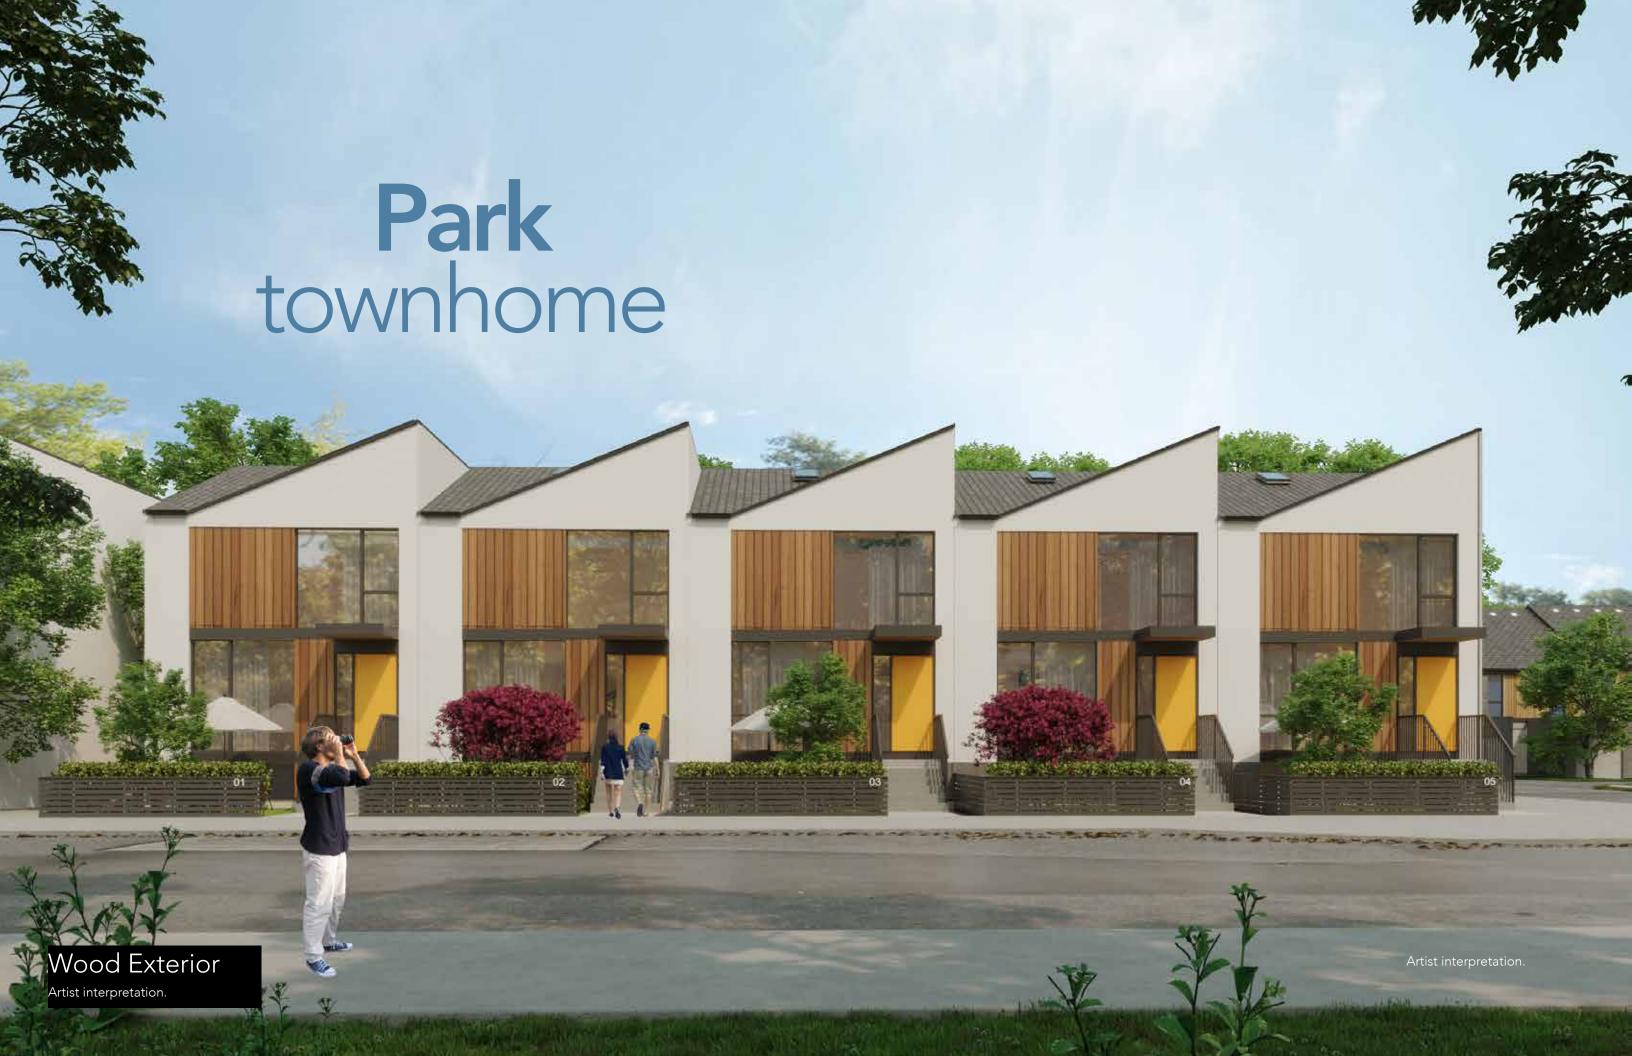

# Park townhome

Designed open living spaces bring the health benefits of natural daylight that flows through the entire home with floor to ceiling windows.

#### Park townhome

#### Features

We can't say enough about the designed layout of this 2.5-storey townhome. True floor to ceiling windows maintain your connection to the world around you from both the front and rear of this townhome. This unique design incorporates a double car garage that is accessed from a hidden driveway below the large private raised deck maintaining an unobstructed view of the park. Open living spaces bring the health benefits of natural daylight that flows through the entire home. The kitchen includes an island and large dining area connecting directly to the raised patio overlooking the park. A double vanity ensuite and walk-in closet accompany the large primary bedroom. Two additional bedrooms include built-in closets that are perfect as bedrooms or multi-functional spaces. The fully finished basement includes a flexible living space, and washroom with access to the large double car garage.