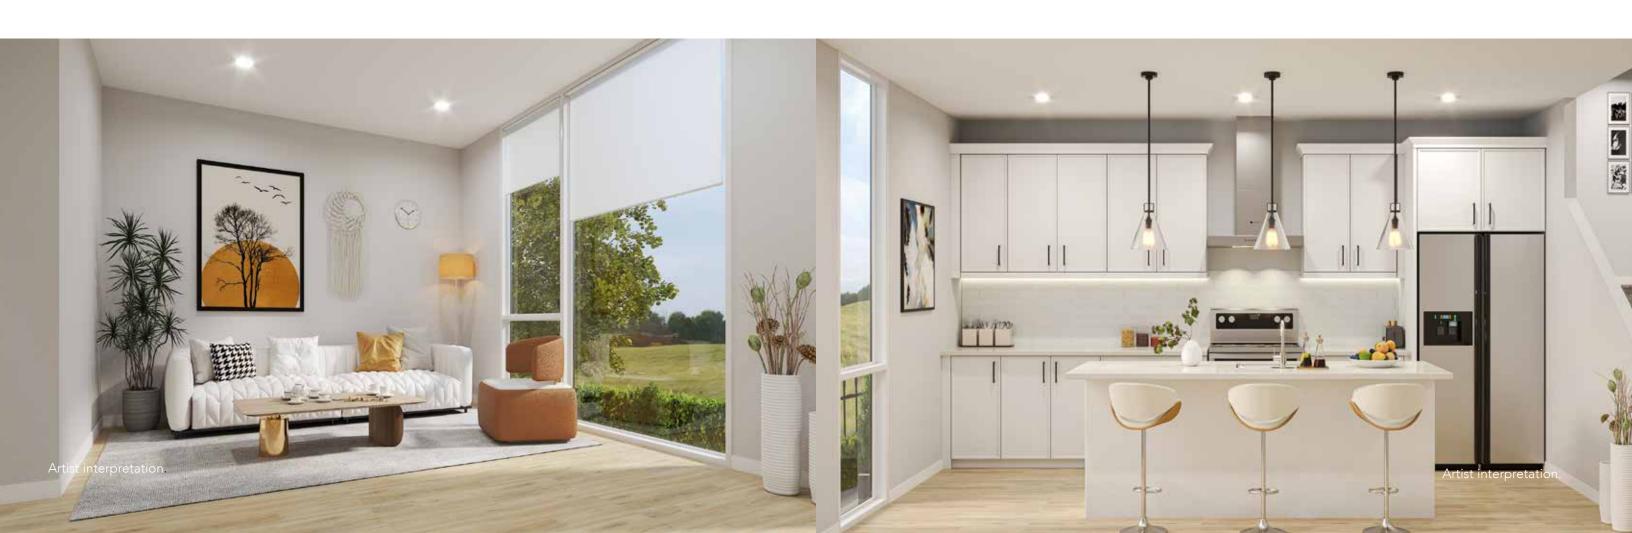

#### Features

We can't say enough about the designed layout of this 2.5-storey townhome. True floor to ceiling windows maintain your connection to the world around you from both the front and rear of this townhome. This unique design incorporates a double car garage that is accessed from a hidden driveway below the large private raised deck maintaining an unobstructed view of the park. Open living spaces bring the health benefits of natural daylight that flows through the entire home. The kitchen includes an island and large dining area connecting directly to the raised patio overlooking the park. A double vanity ensuite and walk-in closet accompany the large primary bedroom. Two additional bedrooms include built-in closets that are perfect as bedrooms or multi-functional spaces. The fully finished basement includes a flexible living space, and washroom with access to the large double car garage.