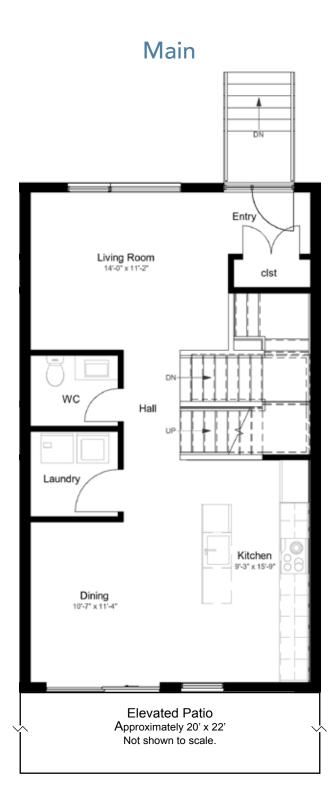

#### Floor plans\*

#### Second

<sup>\*</sup> Same floor plan for both masonry and siding facade units. Window size and placement may vary.

<sup>\*\*</sup> Includes finished lower level.