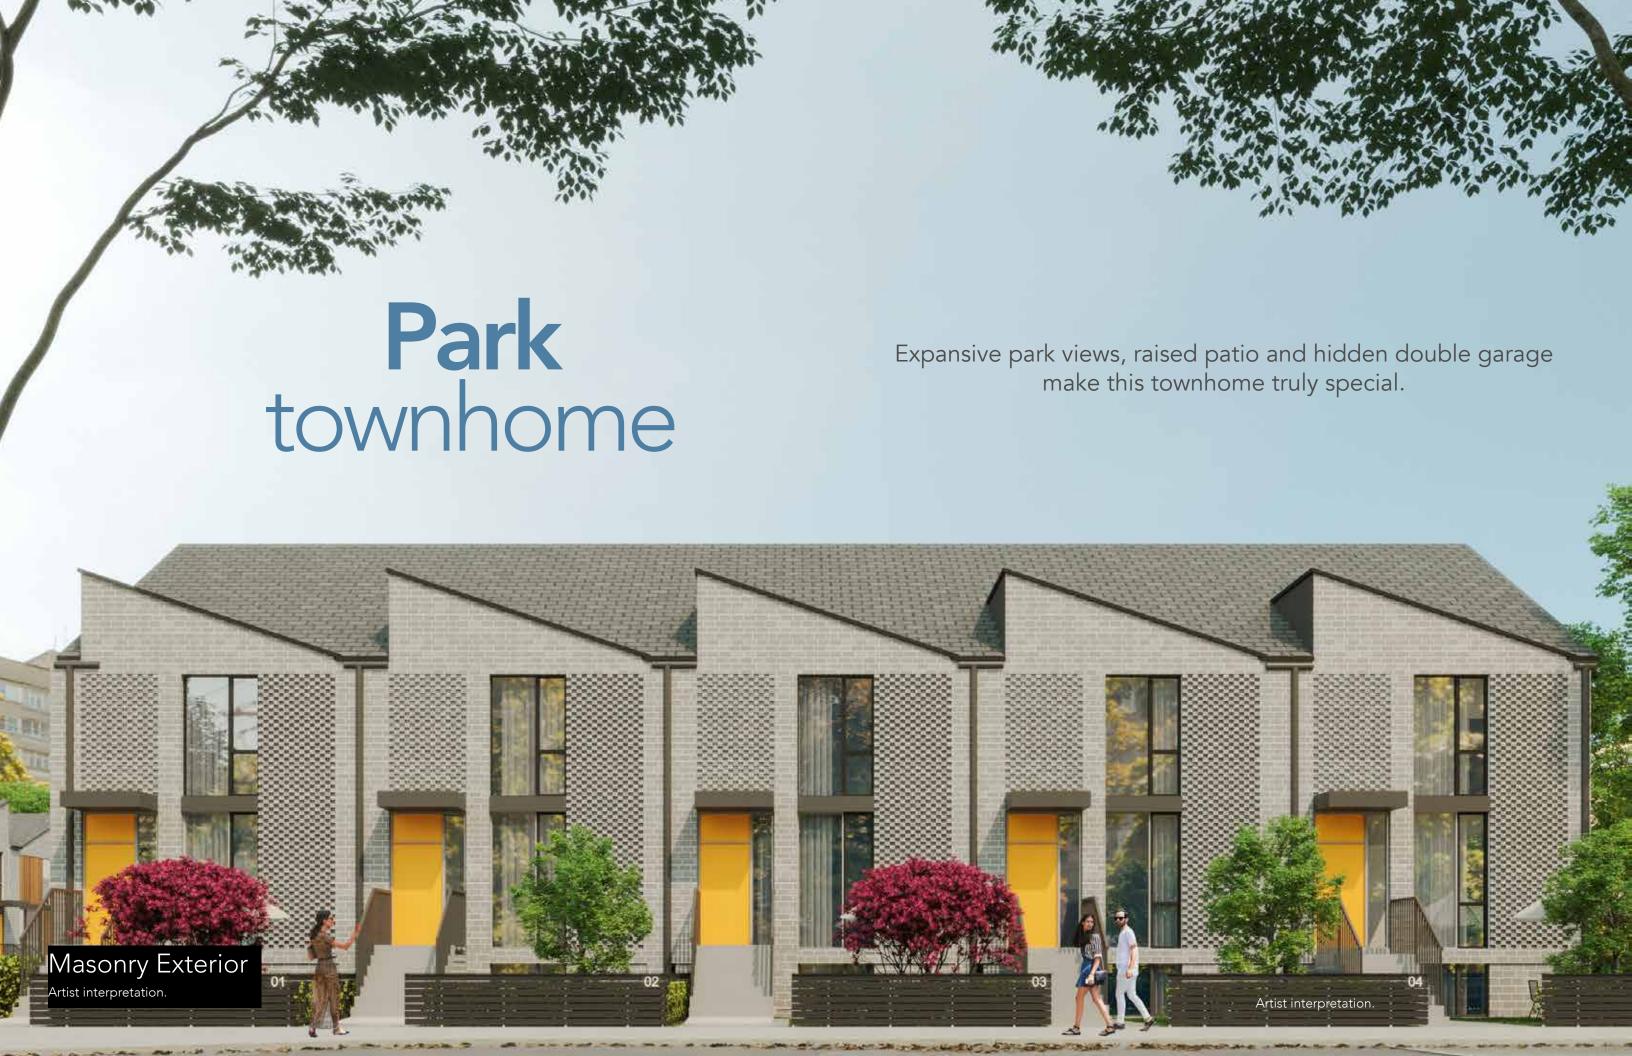

#### Features

We can't say enough about the designed layout of this 2.5-storey townhome. True floor to ceiling windows maintain your connection to the world around you from both the front and rear of this townhome. This unique design incorporates a double car garage that is accessed from a hidden driveway below the large private raised deck maintaining an unobstructed view of the park. Open living spaces bring the health benefits of natural daylight that flows through the entire home. The kitchen includes an island and large dining area connecting directly to the raised patio overlooking the park. A double vanity ensuite and walk-in closet accompany the large primary bedroom. Two additional bedrooms include built-in closets that are perfect as bedrooms or multi-functional spaces. The fully finished basement includes a flexible living space, and washroom with access to the large double car garage.

### Park townhome