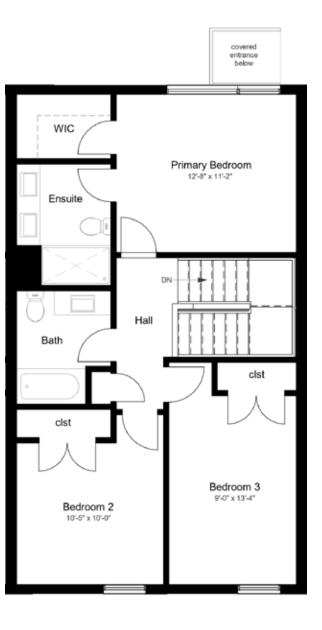

#### Floor plans\*

#### Second

<sup>\*</sup> Same floor plan for both masonry and siding facade units. Window size and placement may vary.

<sup>\*\*</sup> Includes finished lower level.