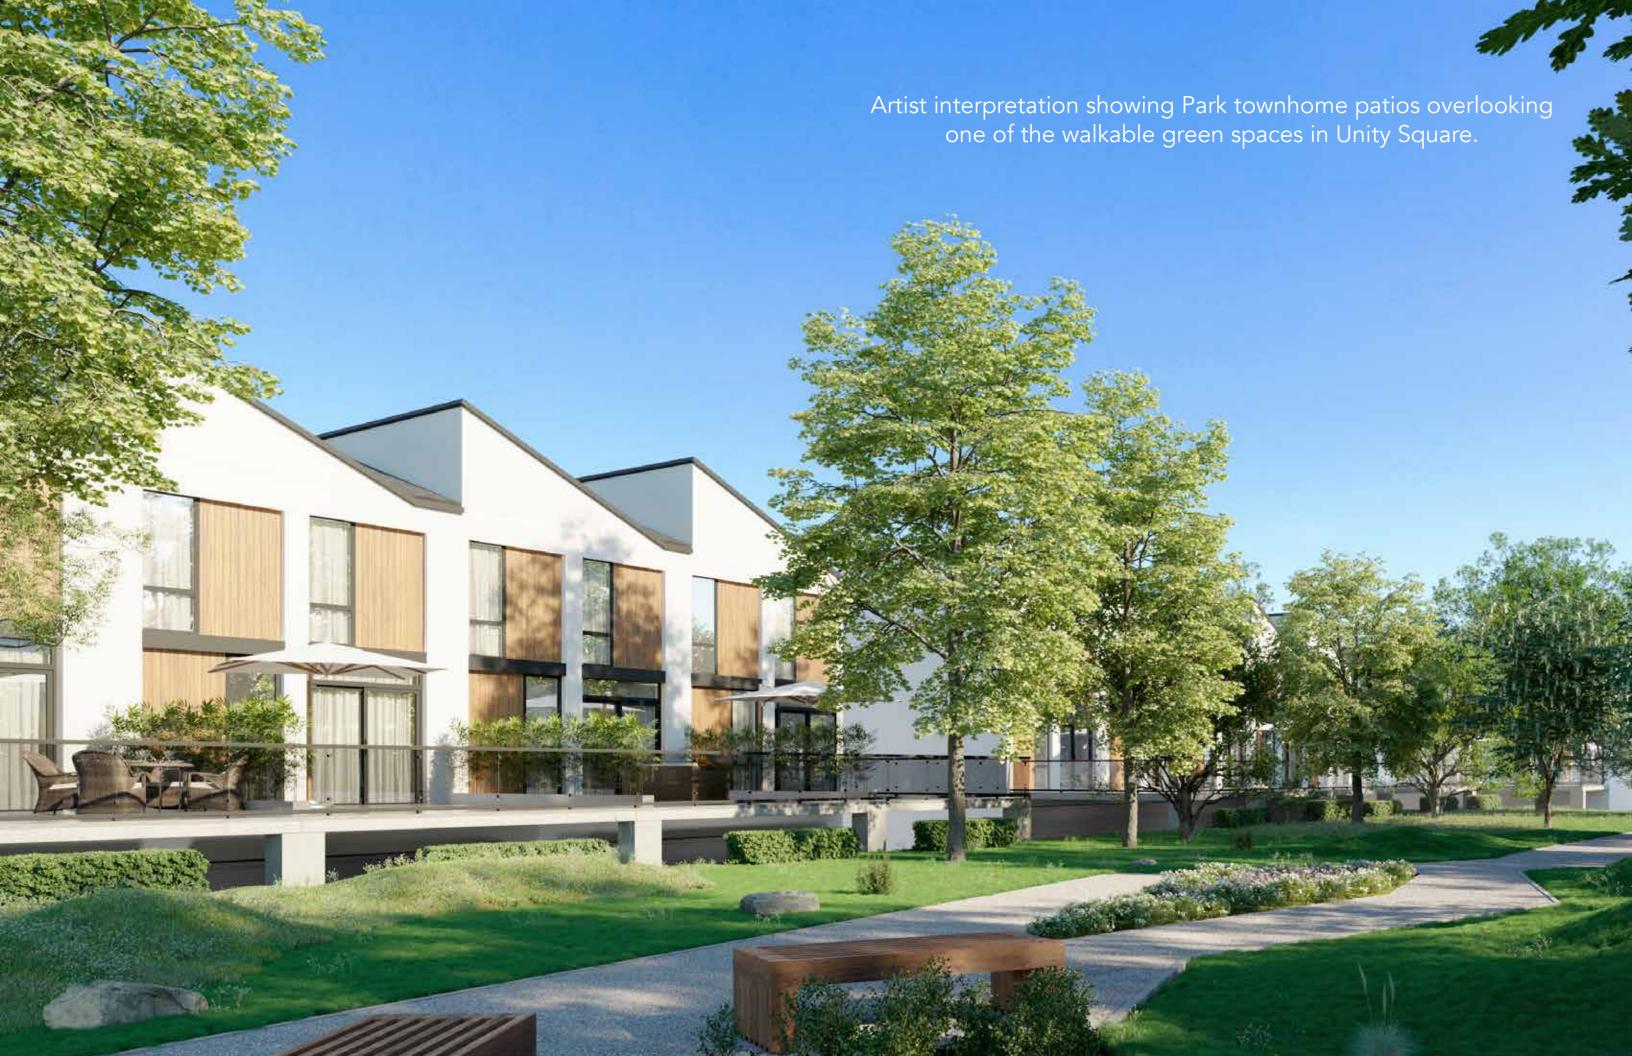

# Park townhome

Designed open living spaces bring the health benefits of natural daylight that flows through the entire home with floor to ceiling windows.

#### Features

We can't say enough about the designed layout of this 2.5-storey townhome. True floor to ceiling windows maintain your connection to the world around you from both the front and rear of this townhome. This unique design incorporates a double car garage that is accessed from a hidden driveway below the large private raised deck maintaining an unobstructed view of the park. Open living spaces bring the health benefits of natural daylight that flows through the entire home. The kitchen includes an island and large dining area connecting directly to the raised patio overlooking the park. A double vanity ensuite and walk-in closet accompany the large primary bedroom. Two additional bedrooms include built-in closets that are perfect as bedrooms or multi-functional spaces. The fully finished basement includes a flexible living space, and washroom with access to the large double car garage.

### Park townhome