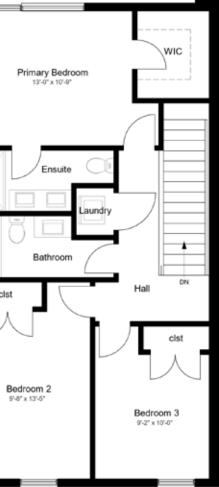

### Garden townhome

### Features

This 2-story townhome doesn't compromise on living space. Full-sized floor to ceiling windows connect your indoor living space and kitchen with private outdoor amenities. A full walk-in closet, and double vanity ensuite complements the primary bedroom. An additional 2 full-sized bedrooms with built-in closets accommodate a double bed or offer the flexibility of office workspace. Laundry room is conveniently located on the 2nd floor with the bedrooms and closets.