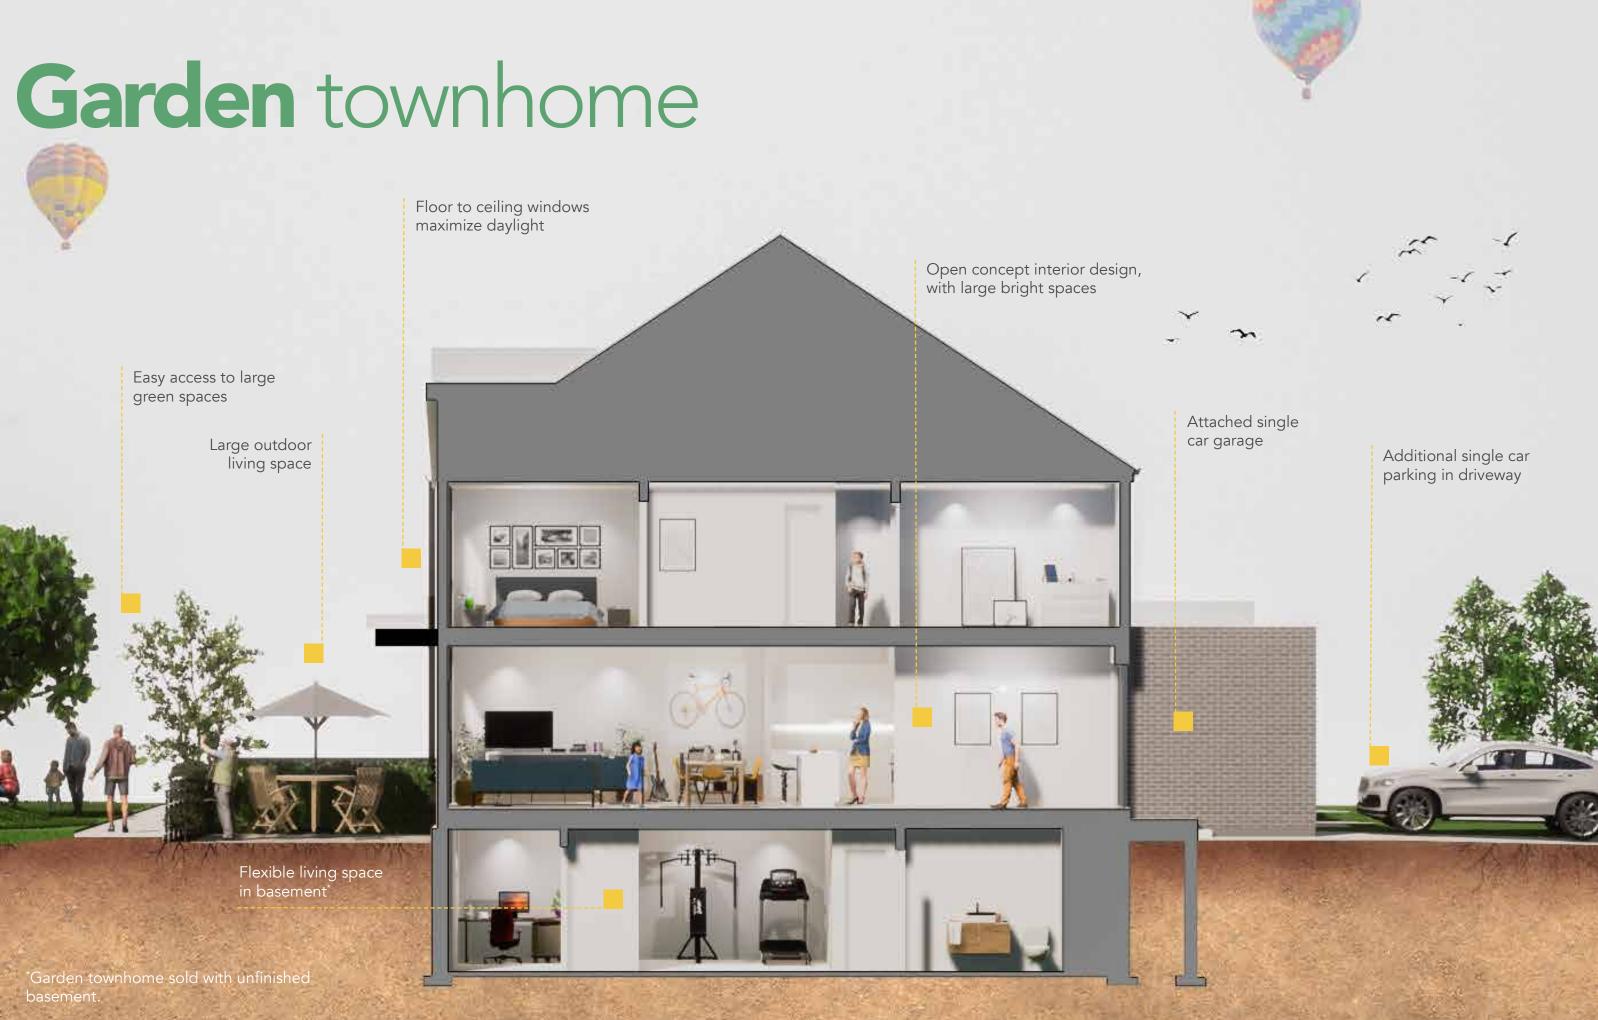

## Garden townhome

Wood Exterior Artist interpretation.

### Garden townhome

Masonry Exterior Artist interpretation.

### Garden townhome

### Features

This 2-story townhome doesn't compromise on living space. Full-sized floor to ceiling windows connect your indoor living space and kitchen with private outdoor amenities. A full walk-in closet, and double vanity ensuite complements the primary bedroom. An additional 2 full-sized bedrooms with built-in closets accommodate a double bed or offer the flexibility of office workspace. Laundry room is conveniently located on the 2nd floor with the bedrooms and closets.

Garage

Outdoor

Spaces

# Garden townhome

Lower Level

Floor plans\*

Unfinished Basement 18'-11" x 21'-3" Utilities Bath

clst B4

 $^{\star}$  Same floor plan for both masonry and siding facade units. Window size and placement may vary.