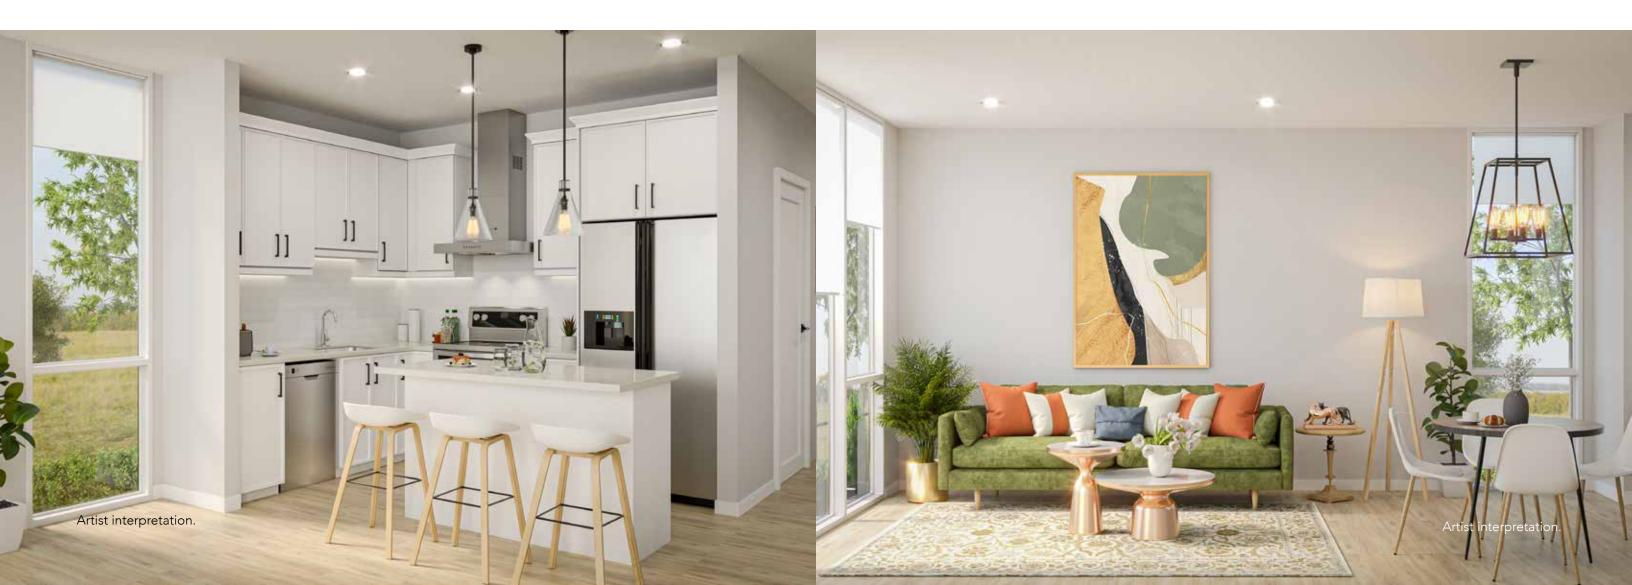

### Features

This 2-story townhome doesn't compromise on living space. Full-sized floor to ceiling windows connect your indoor living space and kitchen with private outdoor amenities. A full walk-in closet, and double vanity ensuite complements the primary bedroom. An additional 2 full-sized bedrooms with built-in closets accommodate a double bed or offer the flexibility of office workspace. Laundry room is conveniently located on the 2nd floor with the bedrooms and closets.