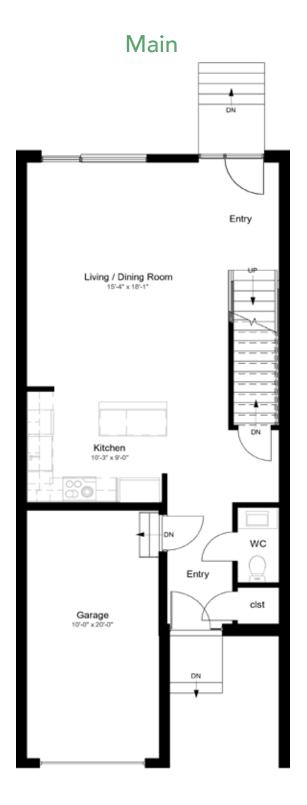

### Garden townhome

### Features

This 2-story townhome doesn't compromise on living space. Full-sized floor to ceiling windows connect your indoor living space and kitchen with private outdoor amenities. A full walk-in closet, and double vanity ensuite complements the primary bedroom. An additional 2 full-sized bedrooms with built-in closets accommodate a double bed or offer the flexibility of office workspace. Laundry room is conveniently located on the 2nd floor with the bedrooms and closets.